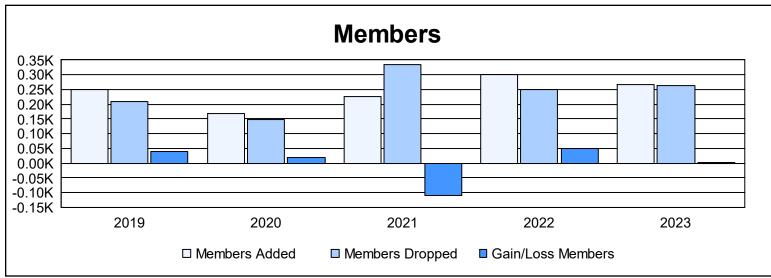

District 102 W As of June 2023 Cumulative

| Year      | New<br>Clubs | Dropped<br>Clubs | Gain/<br>Loss<br>Clubs | New<br>Members | Charter<br>Members | Reinstate<br>Members | Transfer<br>Members | Total<br>Member<br>Added | Total<br>Members<br>Dropped | Gain/<br>Loss<br>Members |
|-----------|--------------|------------------|------------------------|----------------|--------------------|----------------------|---------------------|--------------------------|-----------------------------|--------------------------|
| 2018-2019 | 1            | 0                | 1                      | 202            | 32                 | 3                    | 13                  | 250                      | 210                         | 40                       |
| 2019-2020 | 0            | 0                | 0                      | 146            | 3                  | 7                    | 11                  | 167                      | 149                         | 18                       |
| 2020-2021 | 2            | 0                | 2                      | 142            | 63                 | 5                    | 16                  | 226                      | 335                         | -109                     |
| 2021-2022 | 3            | 0                | 3                      | 195            | 88                 | 2                    | 14                  | 299                      | 249                         | 50                       |
| 2022-2023 | 1            | 0                | 1                      | 211            | 33                 | 9                    | 13                  | 266                      | 263                         | 3                        |
| Average   | 1            | 0                | 1                      | 179            | 44                 | 5                    | 13                  | 242                      | 241                         | 0                        |