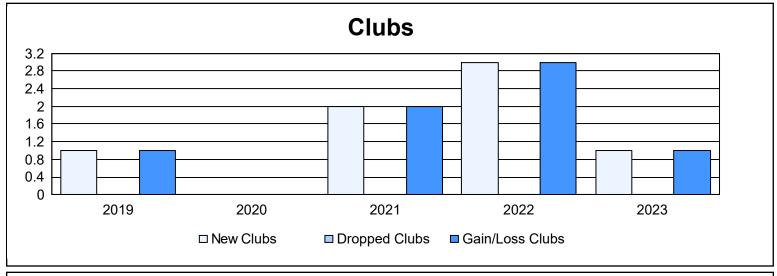

District 102 W As of June 2023 Cumulative

| Year      | New<br>Clubs | Dropped<br>Clubs | Gain/<br>Loss<br>Clubs | New<br>Members | Charter<br>Members | Reinstate<br>Members | Transfer<br>Members | Total<br>Member<br>Added | Total<br>Members<br>Dropped | Gain/<br>Loss<br>Members |
|-----------|--------------|------------------|------------------------|----------------|--------------------|----------------------|---------------------|--------------------------|-----------------------------|--------------------------|
| 2018-2019 | 1            | 0                | 1                      | 202            | 32                 | 3                    | 13                  | 250                      | 210                         | 40                       |
| 2019-2020 | 0            | 0                | 0                      | 146            | 3                  | 7                    | 11                  | 167                      | 149                         | 18                       |
| 2020-2021 | 2            | 0                | 2                      | 142            | 63                 | 5                    | 16                  | 226                      | 335                         | -109                     |
| 2021-2022 | 3            | 0                | 3                      | 195            | 88                 | 2                    | 14                  | 299                      | 249                         | 50                       |
| 2022-2023 | 1            | 0                | 1                      | 211            | 33                 | 9                    | 13                  | 266                      | 263                         | 3                        |
| Average   | 1            | 0                | 1                      | 179            | 44                 | 5                    | 13                  | 242                      | 241                         | 0                        |